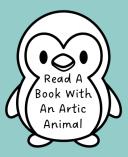

## BONUS CHALLENGE:

Choose a BONUS CHALLENGE below. When you complete the challenge color it in.

BONUS CHALLENGE Is Limited To One Prize Per Participant.

|   |    | • •  |      |      |             |
|---|----|------|------|------|-------------|
|   | 2  | ne a |      | C 17 | e in        |
| 1 |    | ist  | H.C. |      | <i>9</i> 10 |
|   | ~~ |      |      |      |             |