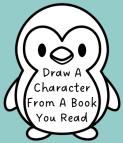

## BONUS CHALLENGE:

Choose a BONUS CHALLENGE below. When you complete the challenge color it in.

BONUS CHALLENGE Is Limited To One Prize Per Participant.

|   |    | • •  |      |      |             |
|---|----|------|------|------|-------------|
|   | 2  | ne a |      | C 17 | e in        |
| 1 |    | ist  | H.C. |      | <i>9</i> 10 |
|   | ~~ |      |      |      |             |